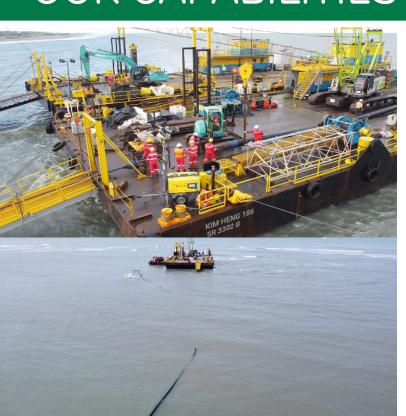

### 2. Export Cable Laying Barge

- Kim Heng 186, an export cable pulling support barge equipped with 4 point mooring system, two spuds and 150t crawler crane on board works deployed in shallow water area near shore Changhua, as a relay station to pull export cable of Greater Changhua offshore windfarm.
- Currently the Adira 300 DP2 cable lay barge equipped with a 3000 ton turntable is under construction and will become available early 2023 for nearshore export cable and interconnector installation projects. Besides the DP2 system of Kongsberg, the Adira 300 will also be equipped with a 6-point mooring system and will therefore have unique nearshore capabilities.