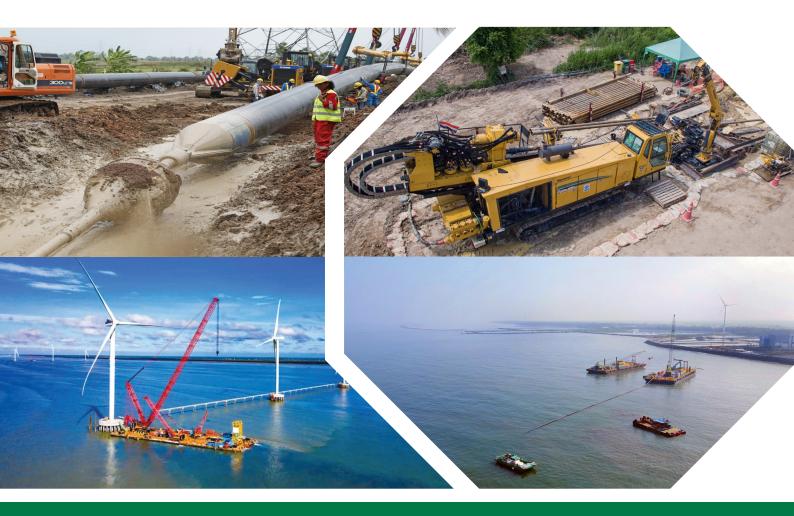

# Embracing The New Energy Change



export cable length of 8 km in Taiwan.





## **OUR CAPABILITIES**



### 2. Export Cable Laying Barge

- Kim Heng 186, an export cable pulling support barge equipped with 4 point mooring system, two spuds and 150t crawler crane on board works deployed in shallow water area near shore Changhua, as a relay station to pull export cable of Greater Changhua offshore windfarm.
- Currently the Adira 300 DP2 cable lay barge equipped with a 3000 ton turntable is under construction and will become available early 2023 for nearshore export cable and interconnector installation projects. Besides the DP2 system of Kongsberg, the Adira 300 will also be equipped with a 6-point mooring system and will therefore have unique nearshore capabilities.



#### Adira Rene