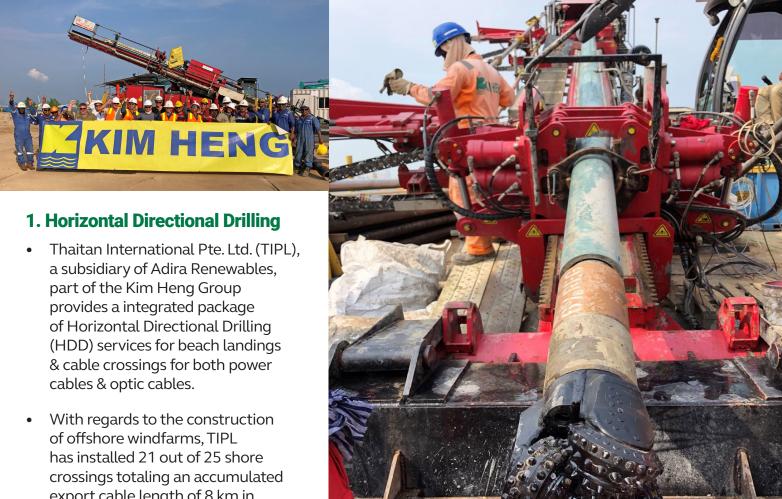

# Embracing The New Energy Change



export cable length of 8 km in Taiwan.





## **OUR CAPABILITIES**



### 2. Export Cable Laying Barge

- Kim Heng 186, an export cable pulling support barge equipped with 4 point mooring system, two spuds and 150t crawler crane on board works deployed in shallow water area near shore Changhua, as a relay station to pull export cable of Greater Changhua offshore windfarm.
- Currently the Adira 300 DP2 cable lay barge equipped with a 3000 ton turntable is under construction and will become available early 2023 for nearshore export cable and interconnector installation projects. Besides the DP2 system of Kongsberg, the Adira 300 will also be equipped with a 6-point mooring system and will therefore have unique nearshore capabilities.



#### Adira Renewables

- Grillage fabrication
- Offs