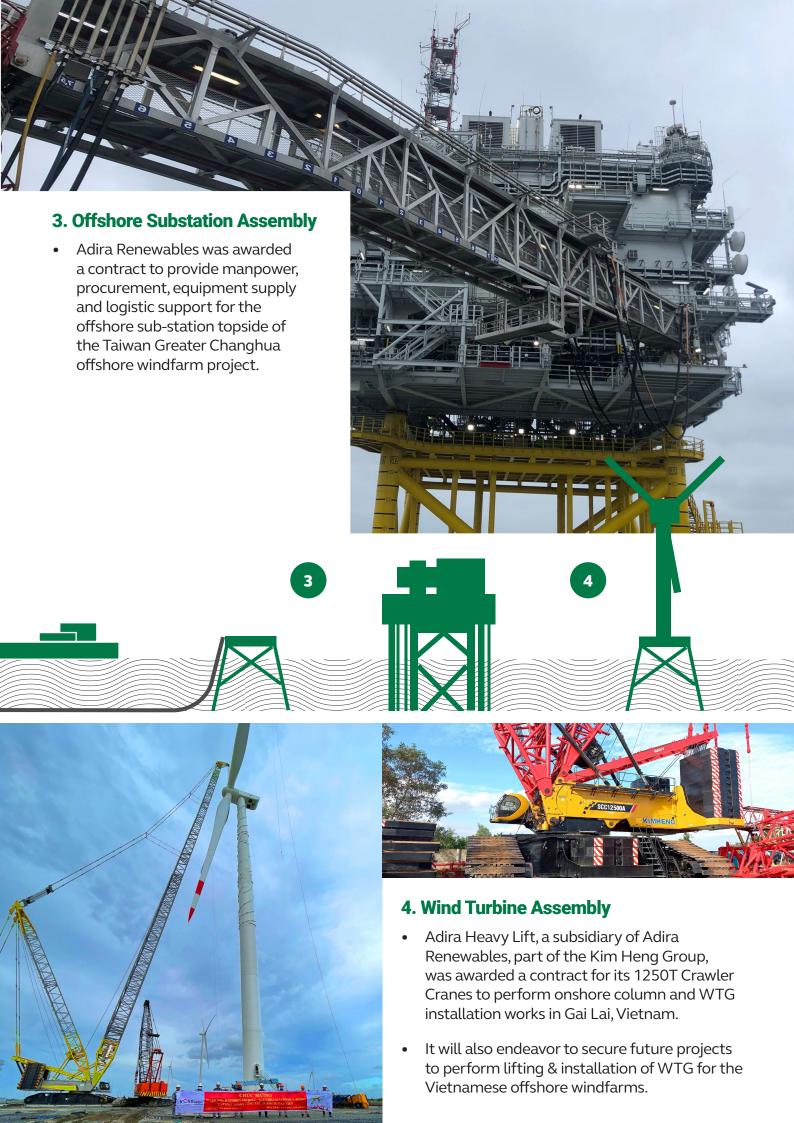

# Embracing The New Energy Change



export cable length of 8 km in Taiwan.





## **OUR CAPABILITIES**



### 2. Export Cable Laying Barge

- Kim Heng 186, an export cable pulling support barge equipped with 4 point mooring system, two spuds and 150t crawler crane on board works deployed in shallow water area near shore Changhua, as a relay station to pull export cable of Greater Changhua offshore windfarm.
- Currently the Adira 300 DP2 cable lay barge equipped with a 3000 ton turntable is under construction and will become available early 2023 for nearshore export cable and interconnector installation projects. Besides the DP2 system of Kongsberg, the Adira 300 will also be equipped with a 6-point mooring system and will therefore have unique nearshore capabilities.



#### Adira Renewables

- Grillage fabrication
- Offshore wind turbine lifting & installation
- HDD installation of power cable
- Shallow water export cable laying
- Floating wind catenary mooring line installation

#### Kim Heng Marine Construction

- Chartering of tugs& barges
- Marine civil construction
- Salvage & diving services

#### Kim Heng Oilfield

- Agency services & crew change
- Oil rig afloat repair& riding crew
- Stockist of drilling tubulars
- Offshore drilling equipment inspection, repair & maintenance

#### Bridgewater Offshore

- Owner & operator of AHT & AHTS
- Offshore transportation of extra-large cargo
- Rig towage & mobilization

#### Kim Heng Shipbuilding & Engineering

- Steel structures fabrication
- New build vessels & ship repair
- Tugs & barges

#### Mr. Thom